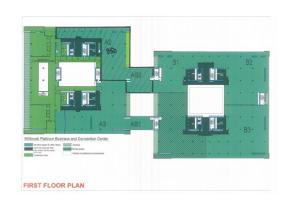

gin * |
| Availability       | after login * |
|                    |               |

\* Asking terms for m<sup>2</sup>/month

Location



Available space

1513 sq m

Available office space

366 sq m Minimum office space

i·O

# officefinder.ro

#### Standard fit-Out

| 濑   | Air conditioning  |
|-----|-------------------|
| =   | Raised floor      |
| -   | Suspended ceiling |
| 0   | Telephone cabling |
| ®S. | Computer cabling  |
| 4   | Power cabling     |
| Ģ   | Smoke detectors   |
|     | Reception         |
|     |                   |

| Ô        | Security     |
|----------|--------------|
| @        | Fibre optics |
| Ī        | Switchboard  |
| \$       | Generator    |
| <b>*</b> | UPS          |
| i÷       | Elevators    |
|          |              |

### Typical floor plan



#### Available space

| Floor | Vacant space        | Availability        |
|-------|---------------------|---------------------|
| 0 *   | please contact us * | please contact us * |
| 2     | please contact us * | please contact us * |
| 3     | please contact us * | please contact us * |
| Total | after login *       |                     |

(\*) Retail space

#### Public transport

Bus: 783, 443, 304, 441, 403, 446, 447B, 442, 448, 447, 203, 477, 444



& +40 21 302 3400 More information