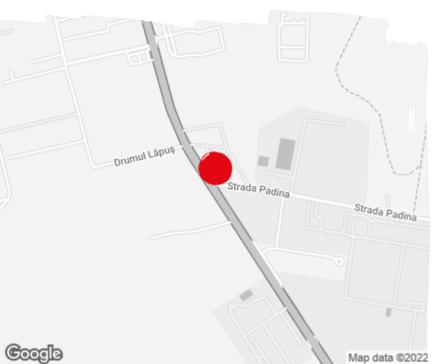

## Platinum Business & Convention Center A2

Bucharest, Sector 1, 172-176 Bucuresti-Ploiesti road

\* Asking terms for m<sup>2</sup>/month

Location

Available space

1513 sq m

Available office space

366 sq m Minimum office space

i·O